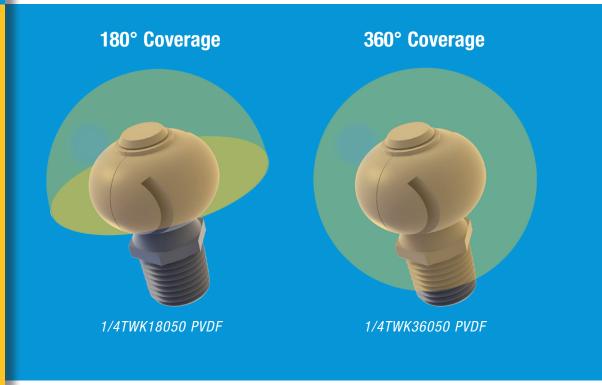

# BEX MOLDED TANK WASHING NOZZLE

BEX TWK Series rotating nozzle series comes in both 180° and 360° rotational coverage. The robust and sturdy PVDF construction provides a high quality molded nozzle that can be installed in any orientation and is effective in a variety of applications from keg and tank washing to food processing and machine Clean-In-Place. The maximum recommended operation pressure is 100 psi at 180°.

The capacity chart (right) provides the flow of water through the nozzle orifice at various pressures and circulation rate.

| Model Number     | Pipe Size<br>(NPT) | Maximum<br>Free Pass | Nozzle flow (GMP) at various pressures (PSI) |      |      |      |      |      |      |      |
|------------------|--------------------|----------------------|----------------------------------------------|------|------|------|------|------|------|------|
|                  |                    |                      | 5                                            | 10   | 15   | 20   | 30   | 40   | 60   | 80   |
| 1/4TWK36050 PDVF | 1/4"               | 0.063                | 1.77                                         | 2.50 | 3.10 | 3.50 | 4.30 | 5.00 | 6.10 | 7.10 |
| 1/4TWK18050 PDVF | 1/4"               | 0.063                |                                              |      |      |      |      |      |      |      |