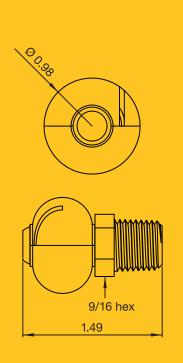

The capacity chart (right) provides the flow of water through the nozzle orifice at various pressures and circulation rate.

| Model Number     | Pipe Size<br>(NPT) | Maximum<br>Free Pass | Nozzle flow (GMP) at various pressures (PSI) |      |      |      |      |      |      |      |
|------------------|--------------------|----------------------|----------------------------------------------|------|------|------|------|------|------|------|
|                  |                    |                      | 5                                            | 10   | 15   | 20   | 30   | 40   | 60   | 80   |
| 1/4TWK36050 PDVF | 1/4"               | 0.063                | 1.77                                         | 2.50 | 3.10 | 3.50 | 4.30 | 5.00 | 6.10 | 7.10 |
| 1/4TWK18050 PDVF | 1/4"               | 0.063                |                                              |      |      |      |      |      |      |      |