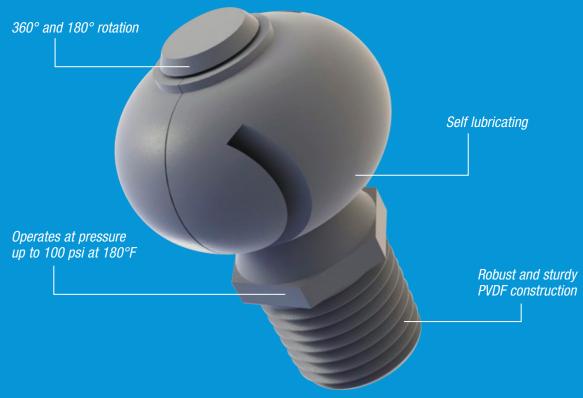

# True 360° coverage in a compact assembly.

BEX new TWK Series molded rotating nozzle provides true 360° spray coverage in a compact size and provides a cost-effective alternative to higher priced stainless tank washing assemblies. The nozzle's bearing mechanism is self-lubricating and self-cleaning. It can be installed in any orientation and is effective in vessels up to 10 feet in diameter.

# BEX MOLDED TANK WASHING NOZZLE

BEX TWK Series rotating nozzle series comes in both 180° and 360° rotational coverage. The robust and sturdy PVDF construction provides a high quality molded nozzle that can be installed in any orientation and is effective in a variety of applications from keg and tank washing to food processing and machine Clean-In-Place. The maximum recommended operation pressure is 100 psi at 180°.